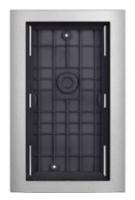

# 343061

bticino

Accessory frame suitable for the flush mounting installation of Linea 3000 grey finish entrance panels (343071 – 343081 – 343091) together with the specific flush mounting box 350020. To be purchased separately