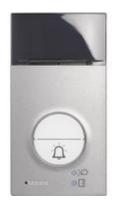

# 343071

Linea 3000 wall mounted 2-Wires entrance panel with Zamak front cover. Can be set up for one or two family installation. It provides the possibility of opening an electrical door lock directly connected to clamps S+ and S- (18 V 4 A impulsive, 250 mA holding current, 30 ohm max). White LED backlit name plate. Protection degree IP54 – protection against mechanical impact IK10.

#### Technical features

| Brand            | BTicino         |
|------------------|-----------------|
| Protection class | IP54            |
| Dimensions       | 190x100x26.65cm |
| Height           | 190mm           |
| Width            | 100mm           |
| Depth            | 26.65mm         |
| Calls            | 2               |
| Plant type       | 2 fili / 2Wires |
| Robustness       | IK10            |