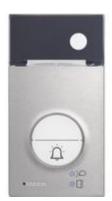

343082

**b**ticino

Spare part front cover for Linea 3000 video entrance panels 343081 and 343091.

## Complete with

343081 Linea 3000 wall mounted 2-Wires video pu...

343091 Linea 3000 wall mounted 2-Wires video p...

363911 One-family handsfree kit with: connected...

364614 One-family handsfree kit with: Classe 10...