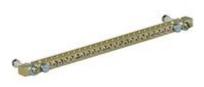

## E109M

Neutral or earth terminal for distribution boards item E109... E209... for 54-72-96 modules DIN

| Technical features |             | Commercial data  | Commercial data |  |
|--------------------|-------------|------------------|-----------------|--|
| Brand              | BTicino     | Minimum quantity | 6               |  |
| Series             | E109 series | Sales unit       | 6               |  |
|                    |             | EAN code         | 8012199031965   |  |