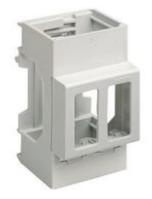

# E80BM

Adapter for 2 modules Magic on DIN35 rail

#### Technical features

| Brand            | BTicino |
|------------------|---------|
| Modules          | 2       |
| Protection class | IP20    |
| Height           | 90mm    |
| Width            | 54mm    |
| Depth            | 58mm    |
| Series           | Btdin   |