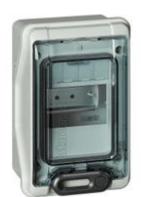

# F107N6D

IDROBOARD resin wall-mounting switchboard IP65 for 6 modules DIN

|     | 1 ' 1       | C .          |
|-----|-------------|--------------|
|     | h11100      | features     |
| H(. | 11111(''211 | Teamer       |
|     | muu         | . I Catal Co |

| Brand              | BTicino                              |
|--------------------|--------------------------------------|
| Reference Standard | CEI 23-48, CEI 23-49; CEI EN 61439-3 |
| Modules            | 6                                    |
| Protection class   | IP65                                 |
| Height             | 200mm                                |
| Width              | 164mm                                |
| Depth              | 115.6mm                              |
| Series             | Idroboard                            |