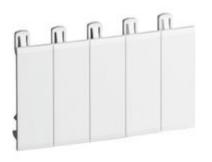

# F215FP

Blanking module front cover with 6.5 DIN modules with knockouts every  $\frac{1}{2}$  module

# Technical featuresCommercial dataBrandBTicinoMinimum quantity10Modules5Sales unit10SeriesMultiboardEAN code8012199486048