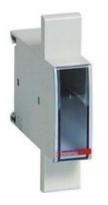

## Fuse boxes

| Brand            | BTicino |
|------------------|---------|
| Modules          | 1       |
| Protection class | IP20    |
| Height           | 83mm    |
| Width            | 17.7mm  |
| Depth            | 73mm    |
| Series           | Btdin   |

| Minimum quantity | 1             |
|------------------|---------------|
| Sales unit       | 1             |
| EAN code         | 8012199139081 |
|                  |               |
|                  |               |
|                  |               |