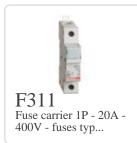

## Complete with

F313N Fuse carrier 3P+N - 20A -400V - fuses t...

F323 Fuse carrier 3P - 32A -500V - fuses typ...

Fuse carrier 1P+N - 20A -400V - fuses t...

F321 Fuse carrier 1P - 32A -500V - fuses typ...