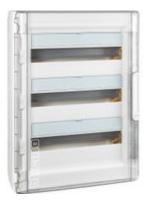

# F305PT54

Wall mounted switchboard with box and transparent door, 54 x DIN35 modules (600x450x150mm). Compliance with regulations IEC 60670-24, CEI 23-48, CEI 23-49, CEI 61439-3. IP40 and IK07 (6 joule) protection index. Material in thermoplastic resin. Insulating class II. RAL 9003 white wall mounted box. Operating temperature: -10 to 60 °C. Resistance to abnormal heat and fire (EN 60695-2-11): 650 °C. DIN35 rail type: Galvanized steel. Preset cutouts for pipes (diameter) 16-32mm. Reversible door opening. Wall mounted box supplied

### Technical features

| Brand                 | BTicino                                               | Minimum<br>quantity | 1             |
|-----------------------|-------------------------------------------------------|---------------------|---------------|
| Reference<br>Standard | IEC 60670-24 , CEI 23-48 , CEI 23-49, CEI 61439-<br>3 | Sales unit          | 1             |
| Rated power (W)       | 66W                                                   | EAN code            | 8005543545843 |
| Modules               | 3x18                                                  |                     |               |
| Protection class      | IP40-IK07                                             |                     |               |
| Height                | 600mm                                                 |                     |               |
| Width                 | 450mm                                                 |                     |               |
| Depth                 | 150mm                                                 |                     |               |
| Series                | Linea Wall                                            |                     |               |