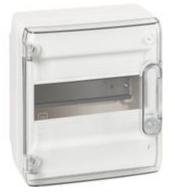

# F305PT8

Wall mounted switchboard with box and transparent door, 8 x DIN35 modules (200x178x100mm). Compliance with regulations IEC 60670-24, CEI 23-48, CEI 23-49, CEI 61439-3. IP40 and IK07 (6 joule) protection index. Material in thermoplastic resin. Insulating class II. RAL 9003 white wall mounted box. Operating temperature: -10 to 60 °C. Resistance to abnormal heat and fire (EN 60695-2-11): 650 °C. DIN35 rail type: Galvanized steel. Preset cutouts for pipes (diameter) 16-32mm. Reversible door opening. Wall mounted box supplied

### Technical features

| Brand                 | BTicino                                               | Minimum<br>quantity | 4             |
|-----------------------|-------------------------------------------------------|---------------------|---------------|
| Reference<br>Standard | IEC 60670-24 , CEI 23-48 , CEI 23-49, CEI 61439-<br>3 | Sales unit          | 4             |
| Rated power (W)       | 11W                                                   | EAN code            | 8005543556009 |
| Modules               | 8                                                     |                     |               |
| Protection class      | IP40-IK07                                             |                     |               |
| Height                | 200mm                                                 |                     |               |
| Width                 | 178mm                                                 |                     |               |
| Depth                 | 107mm                                                 |                     |               |
| Series                | Linea Wall                                            |                     |               |