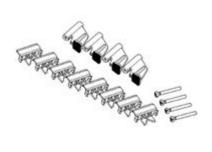

## Complete with

F315SC12 Flush-mounting box (green) for plasterbo...

F315SC18 Flush-mounting box (green) for plasterbo...