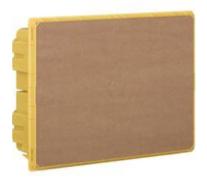

# F315S12

Flush-mounting box (yellow) 12 modules for LINEA SPACE and E215 series switchboards

### Technical features

| Commercial | data |
|------------|------|
|            |      |

| Brand              | BTicino      |
|--------------------|--------------|
| Reference Standard | IEC 60670-24 |
| Modules            | 12           |
| Protection class   | IP40         |
| Height             | 222mm        |
| Width              | 304mm        |
| Depth              | 80mm         |
| Series             | Linea Space  |