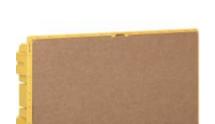

# F315S18

Flush-mounting box (yellow) 18 modules for LINEA SPACE and E215 series switchboards

## Technical features

| Brand              | BTicino      |
|--------------------|--------------|
| Reference Standard | IEC 60670-24 |
| Modules            | 18           |
| Protection class   | IP40         |
| Height             | 248mm        |
| Width              | 436mm        |
| Depth              | 85mm         |
| Series             | Linea Space  |