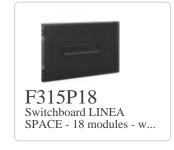

995/5/CE: 9 March 1999 "R&TTE" or where requested also in compliance with 2014/53/EU: 16 April 2014 "RED". BTicino S.p.A. products are in compliance with the standard published by the International Electrotechnical Commission (IEC). The compliance can be proved by Certificates issued by organizations recognized by IEC according to the CB-scheme. Our items comply with relevant European Product- Standards and show, whether provided, CE marking, they have been constructed in accordance with good engineering practice in safety matters in force in the Community, they do not endanger the safety of persons, domestic animals or property when properly installed and maintained and used in applications for which they were made.

## Certifications







## Complete with



SPACE - 18 modules - w...