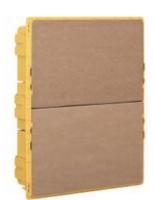

# F315S24

Flush-mounting box (yellow) 2x12 modules for LINEA SPACE and E215 series switchboards

### Technical features

| Brand              | BTicino      |
|--------------------|--------------|
| Reference Standard | IEC 60670-24 |
| Modules            | 24 (2x12)    |
| Protection class   | IP40         |
| Height             | 372mm        |
| Width              | 304mm        |
| Depth              | 85mm         |
| Series             | Linea Space  |