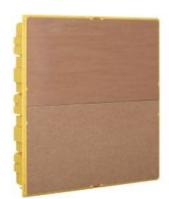

# F315S36D2

Flush-mounting box (yellow) 2x18 modules for LINEA SPACE and E215 series switchboards

### Technical features

| Brand              | BTicino      |
|--------------------|--------------|
| Reference Standard | IEC 60670-24 |
| Modules            | 36 (2x18)    |
| Protection class   | IP40         |
| Height             | 456mm        |
| Width              | 436mm        |
| Depth              | 85mm         |
| Series             | Linea Space  |