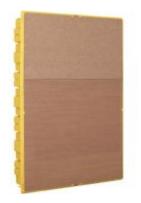

# F315S54

## bticino

Flush-mounting box (yellow) 3x18 modules for LINEA SPACE and E215 series switchboards

### Technical features

| Commerci | ial data |
|----------|----------|
|          |          |

| Brand              | BTicino      |
|--------------------|--------------|
| Reference Standard | IEC 60670-24 |
| Modules            | 54 (3x18)    |
| Protection class   | IP40         |
| Height             | 606mm        |
| Width              | 436mm        |
| Depth              | 91mm         |
| Series             | Linea Space  |