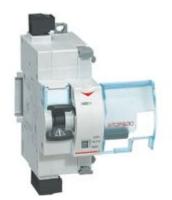

# F80SGB

Salvavita Stop&go BTEST - It checks the system insulation and also regularly checks the earth leakage (BTEST). It closes back the general circuit breaker only if no fault is present

### Technical features

| Brand                 | BTicino  |
|-----------------------|----------|
| Reference Standard    | EN 50557 |
| Rated voltage         | 230Vac   |
| Modules               | 2        |
| Protection class      | IP20     |
| Height                | 83mm     |
| Width                 | 35.6mm   |
| Depth                 | 80.5mm   |
| Maximum cable section | 1.5mmq   |
| Series                | Btdin    |