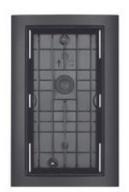

343063

**b**ticino

Black finish accessory frame suitable for the flush mounting installation of Linea 3000 entrance panel (343093) together with the specific flush mounting box 350020. To be purchased separately

## Technical features

| Brand               | BTicino    |
|---------------------|------------|
| Height              | 220mm      |
| Width               | 139mm      |
| Depth               | 16.3mm     |
| Installation height | 160-165cm  |
| Colour              | Black      |
| Series              | Linea 3000 |