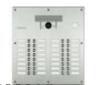

# 346020

Additional power supply to be used to supply entrance panels and internal units locally. 2 DIN modular enclosure. Power supply 230 Vac at 50-60 Hz. The output provides 27 Vdc continuous low voltage, with maximum current of 600 mA and it is protected on the PRI side (with fuse) against overload and short circuit. It is a SELV double insulation safety device.

| Technical features    |                 | Commercial data  |               |
|-----------------------|-----------------|------------------|---------------|
| Brand                 | BTicino         | Minimum quantity | 1             |
| Reference Standard    | CEI EN60065     | Sales unit       | 1             |
| Rated voltage         | 220-230Vac      | EAN code         | 8012199955933 |
| Input current         | 600mA           |                  |               |
| Rated power (W)       | 3.8W            |                  |               |
| Modules               | 2               |                  |               |
| Plant type            | SCS-BUS         |                  |               |
| insertion             | 2 fili / 2Wires |                  |               |
| Operating temperature | 5 - 40°C        |                  |               |
| Series                | Accessories     |                  |               |