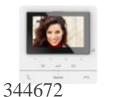

344842 2 wires/Wi-Fi handsfree connected video ...

344884 2 wires/Wi-Fi handsfree connected video ...