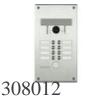

Classe 100 2 wires handsfree video inter...

308004 Monobloc vandal-resistant 2 wires video ...

308013 Monobloc vandal-resistant 2 wires video ...

344643 Connected 2 wire / Wi-Fi handsfree vide...

336904 Specific BUS/SCS cable, unshielded, cons...