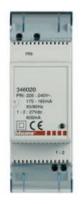

# 346020

Additional power supply to be used to supply entrance panels and internal units locally. 2 DIN modular enclosure. Power supply 230 Vac at 50-60 Hz. The output provides 27 Vdc continuous low voltage, with maximum current of 600 mA and it is protected on the PRI side (with fuse) against overload and short circuit. It is a SELV double insulation safety device.

| Technical features    |                 | Commercial data  |               |
|-----------------------|-----------------|------------------|---------------|
| Brand                 | BTicino         | Minimum quantity | 1             |
| Reference Standard    | CEI EN60065     | Sales unit       | 1             |
| Rated voltage         | 220-230Vac      | EAN code         | 8012199955933 |
| Input current         | 600mA           |                  |               |
| Rated power (W)       | 3.8W            |                  |               |
| Modules               | 2               |                  |               |
| Plant type            | SCS-BUS         |                  |               |
| insertion             | 2 fili / 2Wires |                  |               |
| Operating temperature | 5 - 40°C        |                  |               |
| Series                | Accessories     |                  |               |