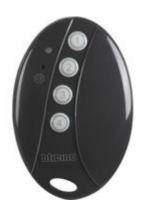

# 3528C

Pocket remote control 4 scenarios. It allows to add a wireless remote control in your system. Is equipped with 4 keys for the activation of the 1,2,3 and 4 scenarios. The scenarios can be activated and customized by the Home + Control app. Integrated LED for low battery indication. Powered by battery 3V type CR2032 (supplied) with an autonomy of 8 years.