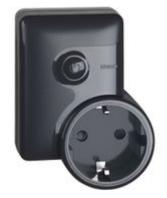

# 4141PC

Connected plug&play socket - Directly connected to an existing socket, it allows remote control of all the connected electrical appliances. It also monitors the instantaneous, daily and monthly consumption. Compatible with all the devices with power up to 16 A 3680 W (with overload protection). It can be associated to wireless light controls. Power supply 110-230 Va.c. - white Shuko standard socket

| Technical features |            | Commercial data  |               |
|--------------------|------------|------------------|---------------|
| Brand              | BTicino    | Minimum quantity | 1             |
| Rated voltage      | 110-230Vac | Sales unit       | 1             |
| Input current      | 16A        | EAN code         | 8005543672846 |
| Rated power (W)    | 3680W      |                  |               |
| Poles              | 2P+T       |                  |               |
| Series             | Living Now |                  |               |