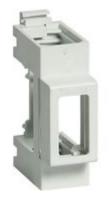

# E80AM

Adapter for 1 module Magic on DIN35 rail

#### Technical features

| Brand            | BTicino |
|------------------|---------|
| Modules          | 1       |
| Protection class | IP20    |
| Height           | 80mm    |
| Width            | 27mm    |
| Depth            | 58mm    |
| Series           | Btdin   |