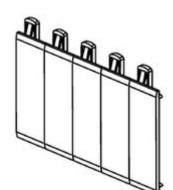

## F107FP5

**b**ticino

Blanking module front cover for switchboards IDROBOARD (n° 5)