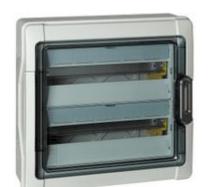

# F107N24D

IDROBOARD resin wall-mounting switchboard IP65 for 24 modules DIN (2x12)

|     |        | C .        |
|-----|--------|------------|
|     | hniool | features   |
| -(- | пинсат | Teamer     |
|     | moun   | 1 Cutul Cb |

#### **Brand BTicino** Reference Standard CEI 23-48, CEI 23-49; CEI EN 61439-3 Modules 24 Protection class **IP65** Height 340mm Width 340mm Depth 161mm Series Idroboard