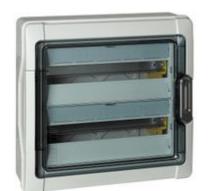

# F107N36D2

IDROBOARD resin wall-mounting switchboard IP65 for 36 modules DIN (2x18)

|     | 1 ' 1       | C .          |
|-----|-------------|--------------|
|     | h11100      | features     |
| H(. | 11111(''211 | Teamer       |
|     | muu         | . I Catal Co |

| Brand              | BTicino                              |
|--------------------|--------------------------------------|
| Reference Standard | CEI 23-48, CEI 23-49; CEI EN 61439-3 |
| Modules            | 36                                   |
| Protection class   | IP65                                 |
| Height             | 432mm                                |
| Width              | 448mm                                |
| Depth              | 161mm                                |
| Series             | Idroboard                            |