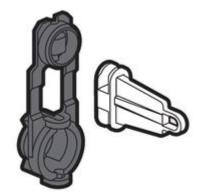

# F107NPB

bticino

Sealing kit (2 sealable screw plumb bobs and 8 plate supports)