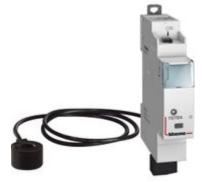

# F20T60A

Smart DIN meter. It allows to measure the electrical energy consumption of the entire single-phase system of the house (instantaneous, daily, monthly) and of the single electrical power lines. It allows the reception of notifications in case of reaching the maximum power foreseen by the contract to avoid annoying blackouts. A toroid is supplied to measure the input current. Power supply 100-240 Va.c. 1 DIN module. (Only for single-phase systems).

#### Technical features

| Brand         | BTicino    | Minimum quantity | 1             |
|---------------|------------|------------------|---------------|
| Rated voltage | 100-240Vac | Sales unit       | 1             |
| Modules       | 1          | EAN code         | 8005543621097 |
| Series        | Btdin      |                  |               |