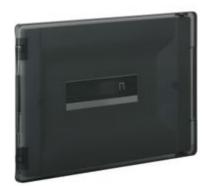

# F315P12

Switchboard LINEA SPACE - 12 modules - with smoke door, to complete with boxes item F315SC12 or F315S12

## Technical features

| Brand              | BTicino      |
|--------------------|--------------|
| Reference Standard | IEC 60670-24 |
| Modules            | 12           |
| Protection class   | IP40         |
| Height             | 246mm        |
| Width              | 359mm        |
| Depth              | 20mm         |
| Series             | Linea Space  |