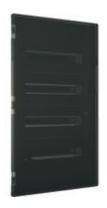

# F315P72

Switchboard LINEA SPACE - 4x18 modules - with smoke door, to complete with boxes item F315SC72 or F315S72

### Technical features

| Brand              | BTicino      |
|--------------------|--------------|
| Reference Standard | IEC 60670-24 |
| Modules            | 72 (4x18)    |
| Protection class   | IP40         |
| Height             | 800mm        |
| Width              | 493mm        |
| Depth              | 20mm         |
| Series             | Linea Space  |