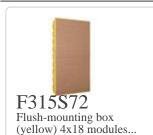

# F315P72

Switchboard LINEA SPACE - 4x18 modules - with smoke door, to complete with boxes item F315SC72 or F315S72