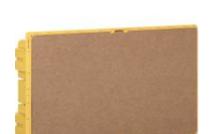

# F315S18

Flush-mounting box (yellow) 18 modules for LINEA SPACE and E215 series switchboards

### Technical features

| Brand              | BTicino      |
|--------------------|--------------|
| Reference Standard | IEC 60670-24 |
| Modules            | 18           |
| Protection class   | IP40         |
| Height             | 248mm        |
| Width              | 436mm        |
| Depth              | 85mm         |
| Series             | Linea Space  |