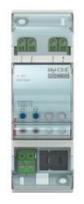

# F430V10

Actuator with 2 x 0-10 Volt outputs for the control of 0-10 proportional valves - SCS bus connection, 2 DIN modules

#### **Technical features**

| Brand              | BTicino                          |
|--------------------|----------------------------------|
| Reference Standard | EN 60669-2-1EN 50491-5-1EN 50428 |
| Rated voltage      | 27Vdc                            |
| Input current      | 25mA                             |
| Modules            | 2                                |
| Height             | 90mm                             |
| Series             | MyHome                           |