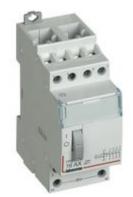

# FP2A4N24

Pulse operated latching relay - In=16 A - Vn=24 Vac - 4 NO - 2 modules

| Brand                 | BTicino          | Minimum quantity | 3             |
|-----------------------|------------------|------------------|---------------|
| Reference Standard    | CEI EN 60669-2-2 | Sales unit       | 3             |
| Rated voltage         | 24Vac            | EAN code         | 8012199957906 |
| Input current         | 16A              |                  |               |
| Modules               | 2                |                  |               |
| Contact type          | 4NO              |                  |               |
| Protection class      | IP20             |                  |               |
| Height                | 83mm             |                  |               |
| Width                 | 35.6mm           |                  |               |
| Depth                 | 66mm             |                  |               |
| Maximum cable section | 4mmq             |                  |               |
| Series                | Btdin            |                  |               |