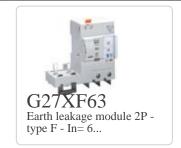

so in compliance with 1999 "R&TE" or where requested also in compliance with 2014/53/EU: 16 April 2014 "RED". BTicino S.p.A. products are in compliance with testandard published by the International Electrotechnical Commission (IEC). The compliance can be proved by Certificates issued by organizations recognized by IEC according to the CB-scheme. Our items comply with relevant European Product- Standards and show, whether provided, CE marking, they have been constructed in accordance with good engineering practice in safety matters in force in the Community, they do not endanger the safety of persons, domestic animals or property when properly installed and maintained and used in applications for which they were made.



## Distributed by BTicino GENERAL CATALOGUE

## Complete with