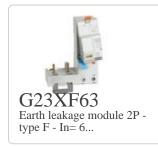

also in compliance with 1999 "R&TE" or where requested also in compliance with 2014/53/EU: 16 April 2014 "RED". BTicino S.p.A. products are in compliance with testandard published by the International Electrotechnical Commission (IEC). The compliance can be proved by Certificates issued by organizations recognized by IEC according to the CB-scheme. Our items comply with relevant European Product- Standards and show, whether provided, CE marking, they have been constructed in accordance with good engineering practice in safety matters in force in the Community, they do not endanger the safety of persons, domestic animals or property when properly installed and maintained and used in applications for which they were made.



## Distributed by BTicino GENERAL CATALOGUE

## Complete with