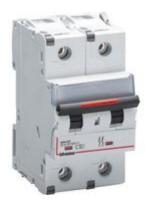

# FV81ND50

BTDIN250 - 1P+N thermal-magnetic curve D - In= 50A - Icu=  $25kA - Vn= 400Vac - 2 \mod les$ 

### **Technical features**

| Brand                 | BTicino        |
|-----------------------|----------------|
| Reference Standard    | CEI EN 60947-2 |
| Rated voltage         | 400Vac         |
| Input current         | 50A            |
| Breaking capacity ICU | 25kA           |
| Switching curve       | D              |
| Modules               | 2              |
| Poles                 | 1P+N           |
| Protection class      | IP20           |
| Height                | 83mm           |
| Width                 | 35.6mm         |
| Depth                 | 76mm           |
| Maximum cable section | 25/35mmq       |
| Series                | Btdin          |