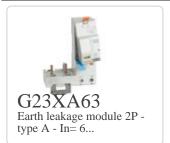

ted also in compliance with 1999 "R&TE" or where requested also in compliance with 2014/53/EU: 16 April 2014 "RED". BTicino S.p.A. products are in compliance with testandard published by the International Electrotechnical Commission (IEC). The compliance can be proved by Certificates issued by organizations recognized by IEC according to the CB-scheme. Our items comply with relevant European Product- Standards and show, whether provided, CE marking, they have been constructed in accordance with good engineering practice in safety matters in force in the Community, they do not endanger the safety of persons, domestic animals or property when properly installed and maintained and used in applications for which they were made.



## Distributed by BTicino GENERAL CATALOGUE

## Complete with