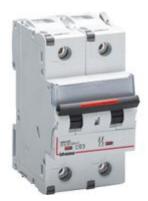

# FV81ND63

BTDIN250 - 1P+N thermal-magnetic curve D - In= 63A - Icu=  $25kA - Vn= 400Vac - 2 \mod les$ 

### **Technical features**

| Brand                 | BTicino        |
|-----------------------|----------------|
| Reference Standard    | CEI EN 60947-2 |
| Rated voltage         | 400Vac         |
| Input current         | 63A            |
| Breaking capacity ICU | 25kA           |
| Switching curve       | D              |
| Modules               | 2              |
| Poles                 | 1P+N           |
| Protection class      | IP20           |
| Height                | 83mm           |
| Width                 | 35.6mm         |
| Depth                 | 76mm           |
| Maximum cable section | 25/35mmq       |
| Series                | Btdin          |