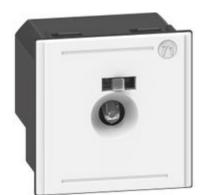

## K4382V12V24

Step marker lamps with white light LEDs - 12/24 Va.c. - on-off switch - 0.15-0.5 W - 2 modules

## Technical features

| Brand           | BTicino    |
|-----------------|------------|
| Rated voltage   | 12/24Vac   |
| Rated power (W) | 0.15-0.5W  |
| Modules         | 2          |
| Series          | Living Now |