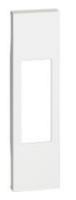

## blicino

Covers for Italian standard sockets, pull-cord pushbutton, two-pole switch. For items KG4033 - KG4002 - KG4113 - KG4180 - 1- module - white