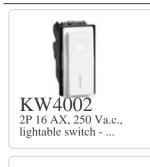

## blicino

Covers for Italian standard sockets, pull-cord pushbutton, two-pole switch. For items KG4033 - KG4002 - KG4113 - KG4180 - 1- module - white