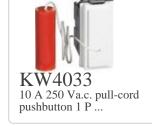

## blicino

Covers for Italian standard sockets, pull-cord pushbutton, two-pole switch. For items KG4033 - KG4002 - KG4113 - KG4180 - 1- module - white