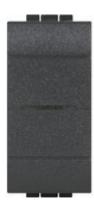

# L4003C

**b**ticino

Connected two-way switch. It allows to control lights locally or remotely. The connected 2 ways switch has the same installation and usability of a traditional 2ways switch and it is compatible with all loads with max pover 250W. It's equipped with a blue LED light, which can be configured using the HOME + CONTROL App, used always on for localization modality or on, when the light is on for the load status modality. It can be associated with "wireless light switches". Caution: Must be connected to the neutral. Power supply 110-230Va.c. - 1 module.