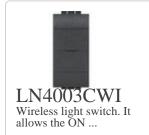

ed also in compliance with 2014/53/EU: 16 April 2014 "RED". BTicino S.p.A. products are in compliance with the standard published by the International Electrotechnical Commission (IEC). The compliance can be proved by Certificates issued by organizations recognized by IEC according to the CB-scheme. Our items comply with relevant European Product- Standards and show, whether provided, CE marking, they have been constructed in accordance with good engineering practice in safety matters in force in the Community, they do not endanger the safety of persons, domestic animals or property when properly installed and maintained and used in applications for which they were made.

## Complete with



L4510C Gateway. This pack enables to create a c...



Gateway. This pack enables to create a c...