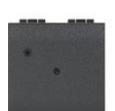

# L4510C

bticino

Gateway. This pack enables to create a connected installation in the home. It can be used to control lighting, roller shutters and electrical equipment plugged into connected sockets using your smartphone and the Home + Control app, the voice assistants, the general control at the entrance to your home. Supplied with the Home/Away wireless master switch item LN4570CWI required for the association procedure of all connected devices. Power supply 110-230 Va.c. - 2 modules.

# Brand BTicino Rated voltage 110-230Vac Modules 2

| Commercial | d | lata |
|------------|---|------|
|------------|---|------|

| Minimum quantity | 1             |
|------------------|---------------|
| Sales unit       | 1             |
| EAN code         | 8005543672013 |