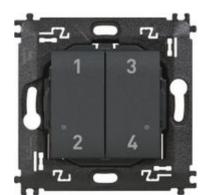

# L4575CW

Wireless scenarios control equipped with 4 buttons for activating of scenarios 1,2,3 and 4. Scenarios can be customized by the Home+Control app. Surface installation withrepositionable stickers (supplied) or onto a flushmounting box.Integrated LED for low battery indication.Powered by battery 3V type CR2032 (supplied)with an autonomy of 8 years - 2 modules.