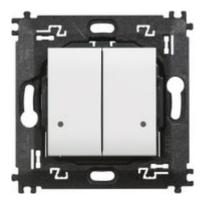

# N4003DCW

Double wireless light switch. It is equipped with two buttons to control two different connected devices for lights. Each single button can be associated with one or more devices. Surface installation with repositionable stickers (supplied) or onto a flush mounting box. Integrated LED for low battery indication. Powered by battery 3V type CR2032 (supplied) with an autonomy of 8 years - 2 modules.

### Technical features

| Brand         | BTicino     | Minimum quantity | 1             |
|---------------|-------------|------------------|---------------|
| Rated voltage | 3Vdc        | Sales unit       | 1             |
| Modules       | 2           | EAN code         | 8005543651810 |
| Series        | Livinglight |                  |               |