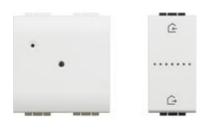

# N4510C

Gateway. This pack enables to create a connected installation in the home. It can be used to control lighting, roller shutters and electrical equipment plugged into connected sockets using your smartphone and the Home + Control app, the voice assistants, the general control at the entrance to your home. Supplied with the Home/Away wireless master switch item LN4570CWI required for the association procedure of all connected devices. Power supply 110-230 Va.c. - 2 modules.