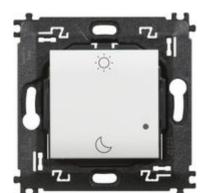

# N4574CW

Wireless Night&Day scenario control. Device with 2 pushbuttons for the activation of Night and Day scenarios, which can be customised using the HOME + CONTROL APP. Surface installation with repositionable adhesives (supplied as standard), or invited from a positionable and posi inside flush mounted boxes. Built-in battery exhausted LED. CR2032 type 3V power battery with 8 year expected life supplied (as standard) - 2 modules.

## Technical features

| Brand         | BTicino     |
|---------------|-------------|
| Rated voltage | 3Vdc        |
| Modules       | 2           |
| Series        | Livinglight |