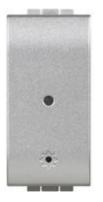

# NT4531C

Connected module for socket. When connected to a power socket, it allows remote control of electric devices and also to monitor their consumption (instantaneous, daily, monthly). It is also possible to receive notifications of abnormal consumption levels. Compatible with any electric devices with power up to 3680W with absorption 16A (with overload protection). It has a blue LED, which can be configured using the HOME + CONTROL APP for the localisation and load status functions. Power supply 100-230 Va.c. - 1 module.